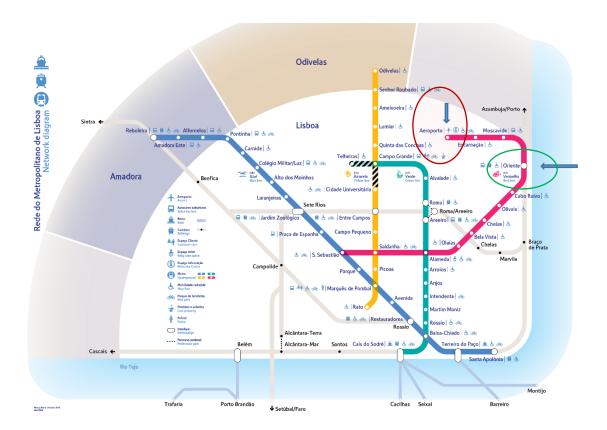

The Public transports are at the **ORIENTE Station**, both train and buses.

To get there, you can find at the Airport:

- a) **Taxi** service: they will charge you the journey + a tax for the luggage (about **10 euro**).
- b) Metro station (red line): 3rd stop, Oriente

<u>Metropolitano de Lisboa, EPE - English (metrolisboa.pt)</u> (1 ticket for 1 journey: **1.65 euro**)

#### Once in Oriente Station:

By <u>Train</u>