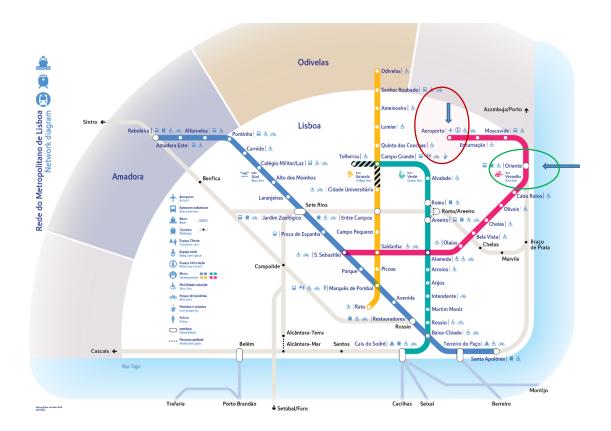

# How to get from Lisbon Airport to Évora

The Public transports are at the **ORIENTE Station**, both train and buses.

To get there, you can find at the Airport:

- a) **Taxi** service: they will charge you the journey + a tax for the luggage (about **10 euro**).
- b) Metro station (red line): 3rd stop, Oriente

<u>Metropolitano de Lisboa, EPE - English (metrolisboa.pt)</u> (1 ticket for 1 journey: <u>1.65 euro</u>)

#### Once in Oriente Station:

By <u>Train</u>